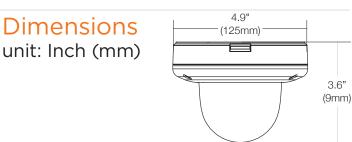

# **Specifications**

Designed and engineered in U.S.A and Korea

| 1/3" 4MP CMOS<br>2688(H) x 1520(V)                                                                                            |
|-------------------------------------------------------------------------------------------------------------------------------|
|                                                                                                                               |
| F1.4 (30IRE): 0.2 lux (color)                                                                                                 |
| F1.4 (30IRE): 0.0 lux (B/W)                                                                                                   |
|                                                                                                                               |
| 2.8~12mm, F1.4                                                                                                                |
| P-iris remote auto-focus                                                                                                      |
| 100ft range IR                                                                                                                |
| 87° ~ 32°                                                                                                                     |
| x4.2 optical zoom                                                                                                             |
|                                                                                                                               |
| Auto, manual, anti-flickering                                                                                                 |
| 1/15-1/32000                                                                                                                  |
| 0-11                                                                                                                          |
|                                                                                                                               |
| Auto                                                                                                                          |
| Off, WDR2x, WDR3X                                                                                                             |
| Auto, day (color), night (B/W)                                                                                                |
| 4 programmable privacy zones                                                                                                  |
| Notifications via e-mail, FTP server, SMTP or S<br>card recording                                                             |
|                                                                                                                               |
| 802.3 compliance 10/100 LAN                                                                                                   |
| H.264, MJPEG                                                                                                                  |
| 2560 x 1440 at 30fps                                                                                                          |
| 800 x 600 at 30fps                                                                                                            |
| 480p at 30fps                                                                                                                 |
| Up to 30fps at all resolutions                                                                                                |
| Dual-stream at different rates and resolutions                                                                                |
| IPv4, IPv6                                                                                                                    |
| ONVIF, TCP/IP, UDP, RTP (UDP/TCP), RTSP,<br>NTP, HTTP, HTTPS, SSL, DNS, DDNS, DHCP, FT<br>SMTP, ICMP, SNMPv1/v2c/v3 (MIB-2)   |
| Password authentication, multi-level user-<br>configuration HTTPS (TLS), IP filtering, 802.1<br>digest authentication (ID/PW) |
| 5 users                                                                                                                       |
| Yes                                                                                                                           |
| OS: Windows*, MAC* OS, Linux*                                                                                                 |
| Browser: Internet Explorer, Chrome, Firefox,<br>Safari                                                                        |
| DW Spectrum™ IPVMS                                                                                                            |
| Micro SD / SDHC / SDXC card, (not Included)                                                                                   |
|                                                                                                                               |
| -4°F ~ 122°F (-20°C ~ 50°C)                                                                                                   |
| Less than 90% (non-condensing)                                                                                                |
| IP66-rated                                                                                                                    |
| IK 10-rated                                                                                                                   |
| CE, FCC, RoHS                                                                                                                 |
|                                                                                                                               |
| DC 12V, PoE (IEEE802.3af Class 3)                                                                                             |
| AF working: MAX 7.5W, 625mA<br>LED On : 5W, 416mA<br>LED Off : 3.4W, 283mA                                                    |
|                                                                                                                               |
| Aluminum die-casting                                                                                                          |
| 4.9 x 3.6 Inch (125 x 92 mm)                                                                                                  |
| 1.87 lb (0.85kg)                                                                                                              |
|                                                                                                                               |