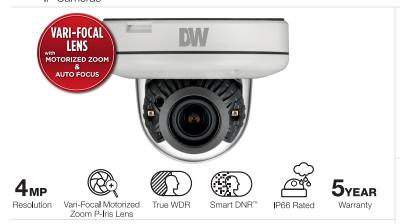

#### 4MP low-profile outdoor dome IP camera DWC-MV84WiA

# Summary

This MEGApix<sup>®</sup> IP camera provides 4MP resolution at up to realtime 30fps. It includes a vari-focal auto-focus P-Iris lens. The IP66-rated housing features CleanView<sup>™</sup> self-cleaning dome treatment. All MEGApix<sup>®</sup> cameras are ONVIF conformant, assuring their successful integration with any open platform solution on the market.

## Features

- 4MP 1/3" image sensor at real-time 30fps
- 2.8-12mm vari-focal p-iris lens with motorized zoom and auto-focus
- True Wide Dynamic Range (WDR)
- Dual codecs (H.264, MJPEG) with simultaneous dual-stream
- 100' Smart  $\mathsf{IR}^{\scriptscriptstyle\mathsf{IM}}$  with intelligent camera sync
- CleanView<sup>™</sup> hydrophobic dome Coating repels water, dust and grease
- Smart DNR<sup>™</sup> 3D digital noise reduction
- True day/night with mechanical IR cut filter
- Programmable privacy zones
- Auto gain control (AGC)
- Auto white balance (AWB)
- Motion detection
- Micro SD/SDHC/SDXC class 10 card slot (card not included)
- Web server built-in
- PoE class 3 and DC12V
- Waterproof cabling
- UL listed
- ONVIF conformant, profile S
- IP66 environmental-rated dust-tight and water-resistant