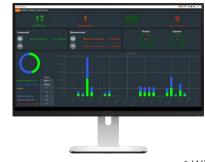

#### Health monitor / event server\*

Monitor system health and setup alerts and notifications.

\* Windows only

 Real-time monitoring of devices and cameras via the event server software\*

Screen

Recordina

Thumbnail

Search

Easy Video

Clip Back-up

- Simplified UI with interactive dashboard and color-coded event notifications\*
- Share site's status report via e-mail
- No annual maintenance fees, free upgrades and technical support
- Free download from <u>www.digital-watchdog.com/C3</u>