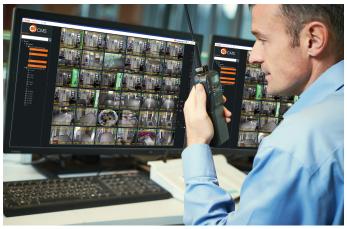

## All your systems in one interface.

Remote management and event server software.

## All your systems in one interface.

The C3<sup>™</sup> client and event server\* make up a remote management software suite for DW<sup>\*</sup> VMAX<sup>\*</sup> embedded recording solutions. It provides users a powerful and easy-to-use new way to monitor any VMAX<sup>\*</sup> device from anywhere. Full-featured yet lightweight, the software delivers simultaneous live views and playback or recorded video. The C3<sup>™</sup> client and state-of-the-art event management software support hundreds of devices simultaneously. C3<sup>™</sup> CMS provides actionable information in real-time, helping users make more informative decisions as events happen.

Manage and monitor your system from anywhere.

<sup>\*</sup> Windows only

| SUPPORTED OPERA             | TING SYSTEM:   | Windows®                | Linux®           | MacOS                |
|-----------------------------|----------------|-------------------------|------------------|----------------------|
| USABILITY                   | VIEW           | CONFIGURATION           | SEARCH           | EVENT SERVER*        |
| 💦 Drag and Drop             | NVRs / DVRs    | <b>€?</b> Event Server* | Keyword Search   | System Settings      |
| Rlex Timeline               | Live Video     | User Management         | Calendar Search  | User Permissions     |
| Customizable Layouts        | Recorded Video | Device Management       | thumbnail Search | Server Health        |
| Adaptive Scaling            | Camera Details | Up to 256 Devices       | Bookmarks        | E-mail Notifications |
| Advanced PTZ / Standard PTZ |                | Unlimited # of Users    |                  | Log Files            |
|                             |                | Up to 288 Views         |                  | System Status        |
|                             |                | Simple Credentials      |                  |                      |
|                             |                |                         |                  | * Windows only       |