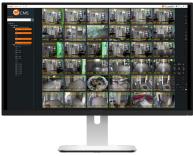

## All your systems in one interface.

The C3<sup>™</sup> client and event server\* make up a remote management software suite for DW<sup>\*</sup> VMAX<sup>\*</sup> embedded recording solutions. It provides users a powerful and easy-to-use new way to monitor any VMAX<sup>\*</sup> device from anywhere. Full-featured yet lightweight, the software delivers simultaneous live views and playback or recorded video. The C3<sup>™</sup> client and state-of-the-art event management software support hundreds of devices simultaneously. C3<sup>™</sup> CMS provides actionable information in real-time, helping users make more informative decisions as events happen.

Manage and monitor your system from anywhere.

<sup>\*</sup> Windows only

| SUPPORTED OPERA             | TING SYSTEM:   | Windows®                | Linux®           | MacOS                |
|-----------------------------|----------------|-------------------------|------------------|----------------------|
| USABILITY                   | VIEW           | CONFIGURATION           | SEARCH           | EVENT SERVER*        |
| 💦 Drag and Drop             | NVRs / DVRs    | <b>€?</b> Event Server* | Keyword Search   | System Settings      |
| Rlex Timeline               | Live Video     | User Management         | Calendar Search  | User Permissions     |
| Customizable Layouts        | Recorded Video | Device Management       | thumbnail Search | Server Health        |
| Adaptive Scaling            | Camera Details | Up to 256 Devices       | Bookmarks        | E-mail Notifications |
| Advanced PTZ / Standard PTZ |                | Unlimited # of Users    |                  | Log Files            |
|                             |                | Up to 288 Views         |                  | System Status        |
|                             |                | Simple Credentials      |                  |                      |
|                             |                |                         |                  | * Windows only       |

### Features:

- Intuitive easy-to-use interface
- Control VMAX<sup>®</sup> A1<sup>™</sup>, A1 Plus<sup>™</sup> and IP Plus<sup>™</sup> recorders
- Multiple recorder connections, up to 256 sites
- Display up to 144 cameras (Windows) / 64 cameras (Mac) per monitor
- Dual monitor, up to 288 views\*
- Playback recorded video while watching live view on the same screen
- Remote recorder configuration
- Screen recording\*
- Thumbnail search
- Calendar search