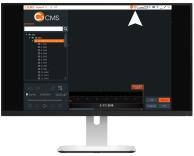

### **Remote DVR configuration**

Remotely configure DVR settings and firmware upgrades.

#### Health monitor / event server\*

Monitor system health and setup alerts and notifications.

\* Windows only