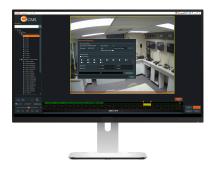

## All your systems in one interface.

The C3<sup>™</sup> client and event server\* make up a remote management software suite for DW<sup>\*</sup> VMAX<sup>\*</sup> embedded recording solutions. It provides users a powerful and easy-to-use new way to monitor any VMAX<sup>\*</sup> device from anywhere. Full-featured yet lightweight, the software delivers simultaneous live views and playback or recorded video. The C3<sup>™</sup> client and state-of-the-art event management software support hundreds of devices simultaneously. C3<sup>™</sup> CMS provides actionable information in real-time, helping users make more informative decisions as events happen.

Manage and monitor your system from anywhere.

<sup>\*</sup> Windows only

| SUPPORTED OPERA             | TING SYSTEM:   | Windows®                | Linux®           | MacOS                |
|-----------------------------|----------------|-------------------------|------------------|----------------------|
| USABILITY                   | VIEW           | CONFIGURATION           | SEARCH           | EVENT SERVER*        |
| 💦 Drag and Drop             | NVRs / DVRs    | <b>€?</b> Event Server* | Keyword Search   | System Settings      |
| Rlex Timeline               | Live Video     | User Management         | Calendar Search  | User Permissions     |
| Customizable Layouts        | Recorded Video | Device Management       | thumbnail Search | Server Health        |
| Adaptive Scaling            | Camera Details | Up to 256 Devices       | Bookmarks        | E-mail Notifications |
| Advanced PTZ / Standard PTZ |                | Unlimited # of Users    |                  | Log Files            |
|                             |                | Up to 288 Views         |                  | System Status        |
|                             |                | Simple Credentials      |                  |                      |
|                             |                |                         |                  | * Windows only       |

# View live and recorded video simultaneously

Playback recorded video while watching live view on the same screen at the same time.