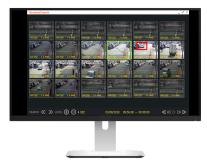

### **Multiple DVR connections**

Monitor live and recorded data from up to 256 sites simultaneously.

### **Dual monitor\***

View up to 144 cameras (Windows) / 64 cameras (Mac) per monitor. View up to 2 monitors simultaneously, for 288 total cameras at the same time (Windows only).

\* Windows only