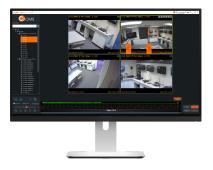

## All your systems in one interface.

The C3<sup>™</sup> client and event server\* make up a remote management software suite for DW<sup>\*</sup> VMAX<sup>\*</sup> embedded recording solutions. It provides users a powerful and easy-to-use new way to monitor any VMAX<sup>\*</sup> device from anywhere. Full-featured yet lightweight, the software delivers simultaneous live views and playback or recorded video. The C3<sup>™</sup> client and state-of-the-art event management software support hundreds of devices simultaneously. C3<sup>™</sup> CMS provides actionable information in real-time, helping users make more informative decisions as events happen.

Manage and monitor your system from anywhere.

<sup>\*</sup> Windows only

| SUPPORTED OPERA             | TING SYSTEM:   | Windows®                | Linux®           | MacOS                |
|-----------------------------|----------------|-------------------------|------------------|----------------------|
| USABILITY                   | VIEW           | CONFIGURATION           | SEARCH           | EVENT SERVER*        |
| 💦 Drag and Drop             | NVRs / DVRs    | <b>€?</b> Event Server* | Keyword Search   | System Settings      |
| Rlex Timeline               | Live Video     | User Management         | Calendar Search  | User Permissions     |
| Customizable Layouts        | Recorded Video | Device Management       | thumbnail Search | Server Health        |
| Adaptive Scaling            | Camera Details | Up to 256 Devices       | Bookmarks        | E-mail Notifications |
| Advanced PTZ / Standard PTZ |                | Unlimited # of Users    |                  | Log Files            |
|                             |                | Up to 288 Views         |                  | System Status        |
|                             |                | Simple Credentials      |                  |                      |
|                             |                |                         |                  | * Windows only       |

# View live and recorded video simultaneously

Playback recorded video while watching live view on the same screen at the same time.