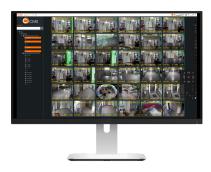

## All your systems in one interface.

The C3<sup>™</sup> client and event server\* make up a remote management software suite for DW<sup>\*</sup> VMAX<sup>\*</sup> embedded recording solutions. It provides users a powerful and easy-to-use new way to monitor any VMAX<sup>\*</sup> device from anywhere. Full-featured yet lightweight, the software delivers simultaneous live views and playback or recorded video. The C3<sup>™</sup> client and state-of-the-art event management software support hundreds of devices simultaneously. C3<sup>™</sup> CMS provides actionable information in real-time, helping users make more informative decisions as events happen.

Manage and monitor your system from anywhere.

<sup>\*</sup> Windows only

| SUPPORTED OPERA             | TING SYSTEM:   | Windows®                | Linux®           | MacOS                |
|-----------------------------|----------------|-------------------------|------------------|----------------------|
| USABILITY                   | VIEW           | CONFIGURATION           | SEARCH           | EVENT SERVER*        |
| 💦 Drag and Drop             | NVRs / DVRs    | <b>€?</b> Event Server* | Keyword Search   | System Settings      |
| Rlex Timeline               | Live Video     | User Management         | Calendar Search  | User Permissions     |
| Customizable Layouts        | Recorded Video | Device Management       | thumbnail Search | Server Health        |
| Adaptive Scaling            | Camera Details | Up to 256 Devices       | Bookmarks        | E-mail Notifications |
| Advanced PTZ / Standard PTZ |                | Unlimited # of Users    |                  | Log Files            |
|                             |                | Up to 288 Views         |                  | System Status        |
|                             |                | Simple Credentials      |                  |                      |
|                             |                |                         |                  | * Windows only       |