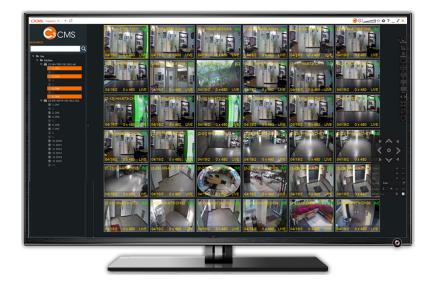

## All your systems in one interface.

The C3<sup>™</sup> client and event server\* make up a remote management software suite for DW<sup>\*</sup> VMAX<sup>\*</sup> embedded recording solutions. It provides users a powerful and easy-to-use new way to monitor any VMAX<sup>\*</sup> device from anywhere. Full-featured yet lightweight, the software delivers simultaneous live views and playback or recorded video. The C3<sup>™</sup> client and state-of-the-art event management software support hundreds of devices simultaneously. C3<sup>™</sup> CMS provides actionable information in real-time, helping users make more informative decisions as events happen.

Manage and monitor your system from anywhere.

<sup>\*</sup> Windows only

| SUPPORTED OPERA             | TING SYSTEM:   | Windows®                | Linux®           | MacOS                |
|-----------------------------|----------------|-------------------------|------------------|----------------------|
| USABILITY                   | VIEW           | CONFIGURATION           | SEARCH           | EVENT SERVER*        |
| 💦 Drag and Drop             | NVRs / DVRs    | <b>€?</b> Event Server* | Keyword Search   | System Settings      |
| Rlex Timeline               | Live Video     | User Management         | Calendar Search  | User Permissions     |
| Customizable Layouts        | Recorded Video | Device Management       | thumbnail Search | Server Health        |
| Adaptive Scaling            | Camera Details | Up to 256 Devices       | Bookmarks        | E-mail Notifications |
| Advanced PTZ / Standard PTZ |                | Unlimited # of Users    |                  | Log Files            |
|                             |                | Up to 288 Views         |                  | System Status        |
|                             |                | Simple Credentials      |                  |                      |
|                             |                |                         |                  | * Windows only       |

### Features:

- Intuitive easy-to-use interface
- Control VMAX<sup>®</sup> A1<sup>™</sup>, A1 Plus<sup>™</sup> and IP Plus<sup>™</sup> recorders
- Multiple recorder connections, up to 256 sites
- Display up to 144 cameras (Windows) / 64 cameras (Mac) per monitor
- Dual monitor, up to 288 views\*
- Playback recorded video while watching live view on the same screen
- Remote recorder configuration
- Screen recording\*
- Thumbnail search
- Calendar search