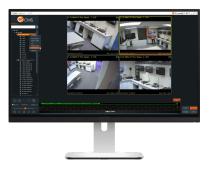

## All your systems in one interface.

The C3<sup>™</sup> client and event server\* make up a remote management software suite for DW<sup>\*</sup> VMAX<sup>\*</sup> embedded recording solutions. It provides users a powerful and easy-to-use new way to monitor any VMAX<sup>\*</sup> device from anywhere. Full-featured yet lightweight, the software delivers simultaneous live views and playback or recorded video. The C3<sup>™</sup> client and state-of-the-art event management software support hundreds of devices simultaneously. C3<sup>™</sup> CMS provides actionable information in real-time, helping users make more informative decisions as events happen.

Manage and monitor your system from anywhere.

<sup>\*</sup> Windows only

| SUPPORTED OPERA             | TING SYSTEM:   | Windows®                | Linux®           | MacOS                |
|-----------------------------|----------------|-------------------------|------------------|----------------------|
| USABILITY                   | VIEW           | CONFIGURATION           | SEARCH           | EVENT SERVER*        |
| 💦 Drag and Drop             | NVRs / DVRs    | <b>€?</b> Event Server* | Keyword Search   | System Settings      |
| Rlex Timeline               | Live Video     | User Management         | Calendar Search  | User Permissions     |
| Customizable Layouts        | Recorded Video | Device Management       | thumbnail Search | Server Health        |
| Adaptive Scaling            | Camera Details | Up to 256 Devices       | Bookmarks        | E-mail Notifications |
| Advanced PTZ / Standard PTZ |                | Unlimited # of Users    |                  | Log Files            |
|                             |                | Up to 288 Views         |                  | System Status        |
|                             |                | Simple Credentials      |                  |                      |
|                             |                |                         |                  | * Windows only       |

# View live and recorded video simultaneously

Playback recorded video while watching live view on the same screen at the same time.